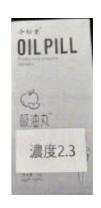

## 更なる追加購入の勧誘

脂肪の排出成分は何種類か 違っています。違いも大き いです。具体的な違いを説 明します。

濃度1.5の排脂成分:排脂効果なら溶解した脂肪しか出ませんが、脂肪が出て体重が出るのと同じくらいに減量もできます。

濃度1.8の排脂成分: 排脂効果が強く、余分な脂肪を排出することができます。体内脂肪はもちろん、血中のガラクトキシンもよく排出されます。

濃度2.3の排脂成分:脂肪酸が含れいに排出され、腸に余分な脂肪がたまりません。血液中、体内の器ではません。不純物や毒素をより、出脂肪が抜けたら肌の体型なりは原もスタイルも良くなります。

濃度1.5の費用は446230 色になります。

濃度1.8 の貴里は503220 円になります。

濃度2.3の費用は553670 円になります。